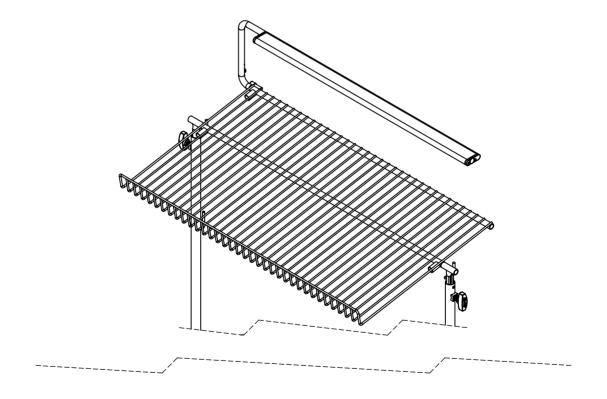

## DOUBLE DUO OPERA LIGHT

The Double Duo Opera Light is a double width version of the Duo Opera Light for use with The Opera Conductor's Stand.

## Specifier's description

Integral light for The Opera Conductor's Stand. Double width slim aluminium housing, 16mm thick, containing 4 LEDs with a colour temperature of 3000K. Powered directly from the mains without