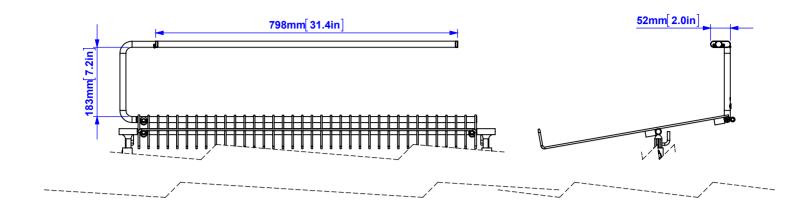

| Dimensions                                 |                |
|--------------------------------------------|----------------|
| Profile of lamp as seen by user: thickness | 16mm [0.6in]   |
| Profile of lamp as seen by user: width     | 798mm [31.4in] |
| Rotation of lamp housing                   | 300°           |