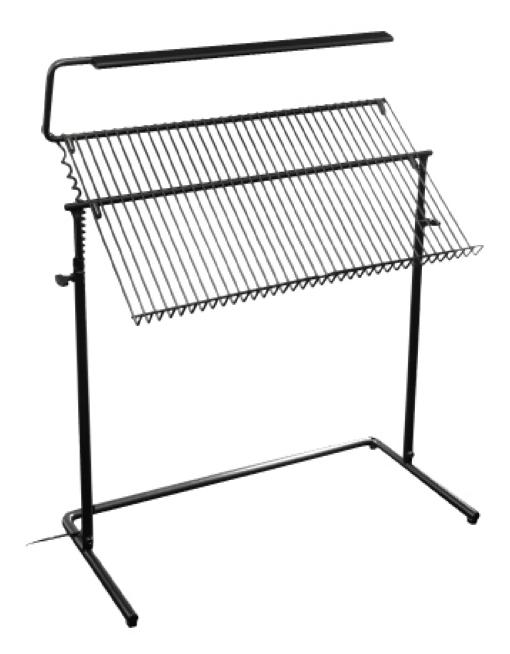

## DOUBLE DUO OPERA LIGHT

The Double Duo Opera Light is a double width version of the Duo Opera Light for use with The Opera Conductor's Stand.

## Specifier's description

Integral light for The Opera Conductor's Stand. Double width slim aluminium housing, 16mm thick, containing 4 LEDs with a colour temperature of 3000K. Powered directly from the mains without