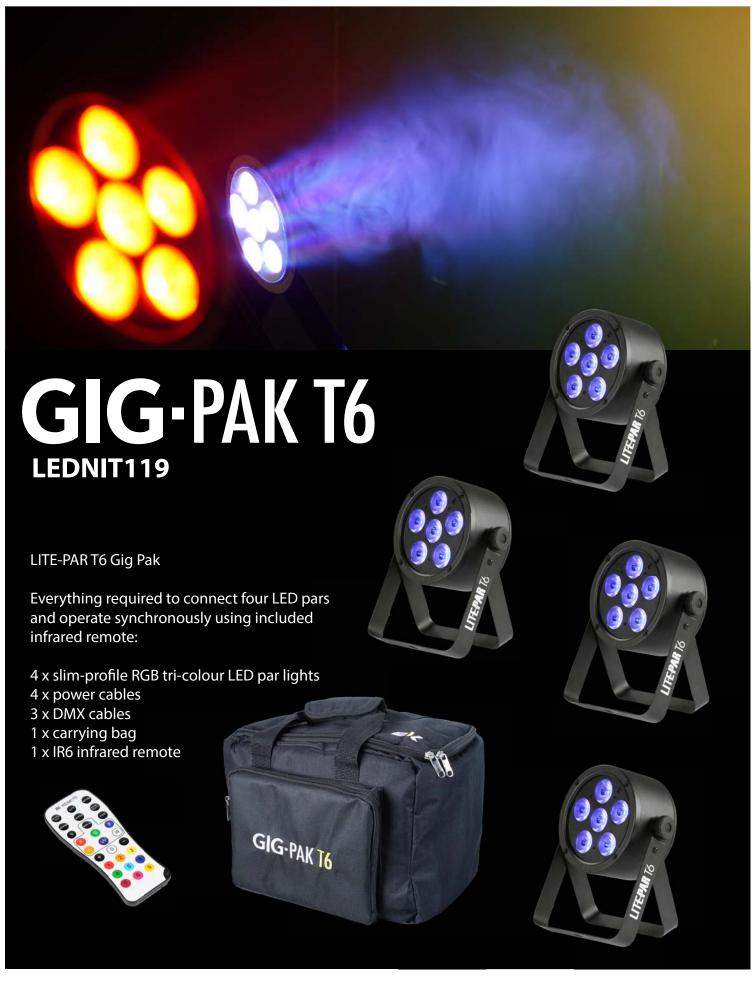

## LEDNIT119

Four high-output, slim-profile RGB tri-colour LED par lights with included IR6 remote, power and DMX cables, and custom carry bag, featuring:

- Extremely bright slim-profile RGB tri-colour LED par light package
- Rugged custom designed die-cast housing
- USB port for optional UFI wi-fi transceiver enables app control
- Master/slave functionality for easy synchronized light shows
- Onboard push button control of colour mixing and dimming
- Built-in sound-active and auto (stand-alone) programs
- High-frequency LED modulation for flicker-free video playback
- Power In and Out connections for linking mutliple units
- Fits inside standard truss dimensions for dramatic uplighting effects
- All required power and DMX cables included
- IR6 multifunction infrared remote control included