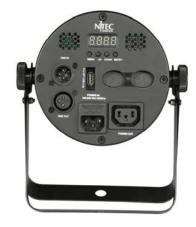

## LEDNIT119

Four high-output, slim-profile RGB tri-colour LED par lights with included IR6 remote, power and DMX cables, and custom carry bag, featuring:

- Extremely bright slim-profile RGB tri-colour LED par light package
- Rugged custom designed die-cast housing
- USB port for optional UFI wi-fi transceiver enables app control
- Master/slave functionality for easy synchronized light shows
- Onboard push button control of colour mixing and dimming
- Built-in sound-active and auto (stand-alone) programs
- High-frequency LED modulation for flicker-free video playback
- Power In and Out connections for linking mutliple units
- Fits inside standard truss dimensions for dramatic uplighting effects
- All required power and DMX cables included
- IR6 multifunction infrared remote control included

## **Specifications**

| LED TRI-6 Par 4-pack        |
|-----------------------------|
| LEDNIT119                   |
| 6 x 3W Tri-colour LED (RGB) |
| 100-240V AC, 50/60Hz        |
| 21W                         |
| 3-pin XLR In/Out            |
| 3/7                         |
| 16°                         |
| 418 lux @ 5m                |
| 231(L) x 179(W) x 105(H)mm  |
| 1.9kg                       |
|                             |